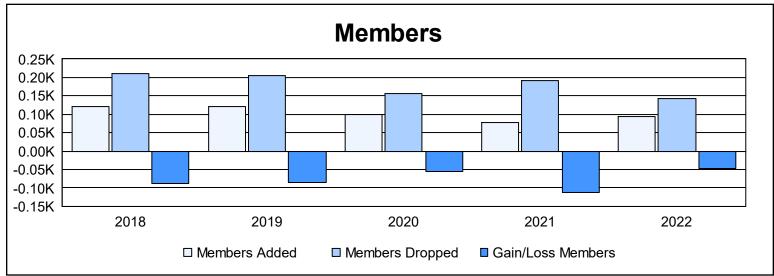

District 3 E

As of June 2022 Cumulative

| Year      | New<br>Clubs | Dropped<br>Clubs | Gain/<br>Loss<br>Clubs | New<br>Members | Charter<br>Members | Reinstate<br>Members | Transfer<br>Members | Total<br>Member<br>Added | Total<br>Members<br>Dropped | Gain/<br>Loss<br>Members |
|-----------|--------------|------------------|------------------------|----------------|--------------------|----------------------|---------------------|--------------------------|-----------------------------|--------------------------|
| 2017-2018 | 0            | 1                | -1                     | 114            | 2                  | 4                    | 2                   | 122                      | 211                         | -89                      |
| 2018-2019 | 0            | 4                | -4                     | 100            | 0                  | 9                    | 13                  | 122                      | 206                         | -84                      |
| 2019-2020 | 0            | 3                | -3                     | 52             | 1                  | 19                   | 28                  | 100                      | 155                         | -55                      |
| 2020-2021 | 0            | 5                | -5                     | 71             | 4                  | 1                    | 2                   | 78                       | 191                         | -113                     |
| 2021-2022 | 0            | 1                | -1                     | 82             | 0                  | 9                    | 4                   | 95                       | 143                         | -48                      |
| Average   | 0            | 3                | -3                     | 84             | 1                  | 8                    | 10                  | 103                      | 181                         | -78                      |