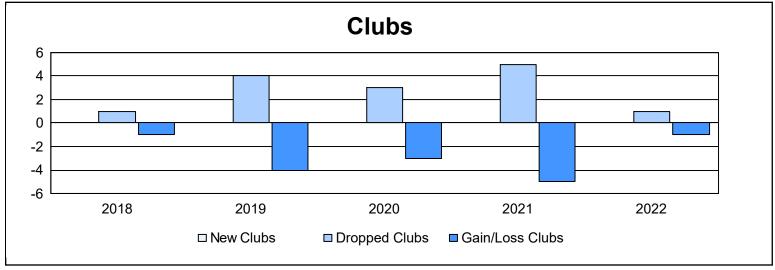

District 3 E

As of June 2022 Cumulative

| Year      | New<br>Clubs | Dropped<br>Clubs | Gain/<br>Loss<br>Clubs | New<br>Members | Charter<br>Members | Reinstate<br>Members | Transfer<br>Members | Total<br>Member<br>Added | Total<br>Members<br>Dropped | Gain/<br>Loss<br>Members |
|-----------|--------------|------------------|------------------------|----------------|--------------------|----------------------|---------------------|--------------------------|-----------------------------|--------------------------|
| 2017-2018 | 0            | 1                | -1                     | 114            | 2                  | 4                    | 2                   | 122                      | 211                         | -89                      |
| 2018-2019 | 0            | 4                | -4                     | 100            | 0                  | 9                    | 13                  | 122                      | 206                         | -84                      |
| 2019-2020 | 0            | 3                | -3                     | 52             | 1                  | 19                   | 28                  | 100                      | 155                         | -55                      |
| 2020-2021 | 0            | 5                | -5                     | 71             | 4                  | 1                    | 2                   | 78                       | 191                         | -113                     |
| 2021-2022 | 0            | 1                | -1                     | 82             | 0                  | 9                    | 4                   | 95                       | 143                         | -48                      |
| Average   | 0            | 3                | -3                     | 84             | 1                  | 8                    | 10                  | 103                      | 181                         | -78                      |